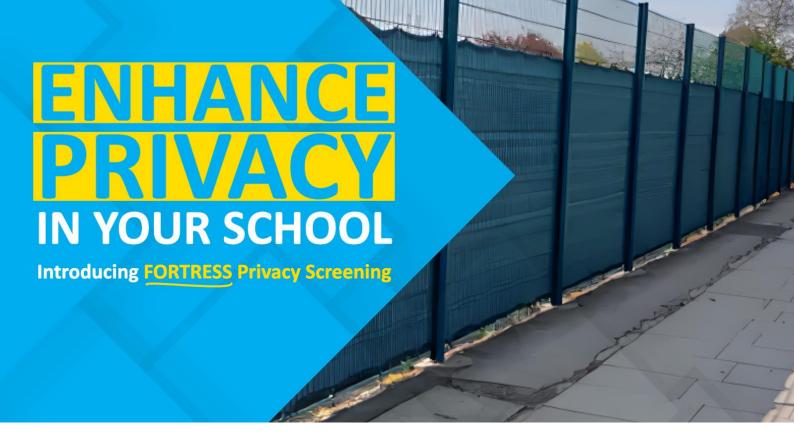

## FORTRESS - School Boundary & Playground Privacy Screen Netting.

**FORTRESS** is an extra heavy-duty, 170gsm UV-protected, knitted high-density polyethylene (HDPE) material, offering up to 88% blockage/privacy whilst still facilitating optimised airflow.

Supplied on a roll, with buttonhole eyelets running the length for easy installation, FORTRESS is a superb solution for school playground boundary lines, ensuring children are kept safe and secure within the school grounds.